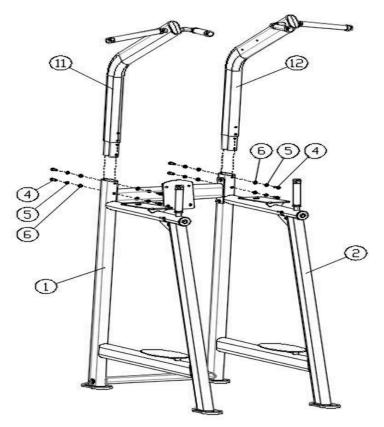

# FT9042 DIP/LEG RAISE/CHIN UP

Installation

**Illustration**: Shows how to attach the extension frames (#11 and #12) to the uprights (#1 and #2) using screws (#4), spring washers (#5), and flat washers (#6).

#### Step 1:

Attach the left knee raise extension frame (#11) to the left upright (#1) using the following components:

- 4 × Hex socket head cap screws (#4)
- 4 × Spring washers (#5)
- 4 × Flat washers (#6)

Step 2:

Attach the right knee raise extension frame (#12) to the right upright (#2) using the following components:

- 4 × Hex socket head cap screws (#4)
- 4 × Spring washers (#5)
- 4 × Flat washers (#6)