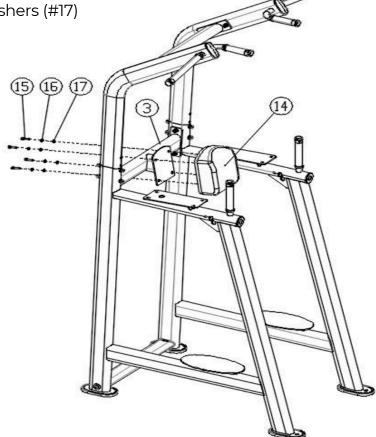

Step 4:

Attach the back pad (#14) to the upper frame (#3) using the following components:

- 4 × Hex socket head cap screws (#15)
- 4 × Spring washers (#16)
- 4 × Flat washers (#17)

**Illustration**: Shows how to mount the back pad (#14) onto the upper frame bracket (#3) using screws (#15), spring washers (#16), and flat washers (#17).