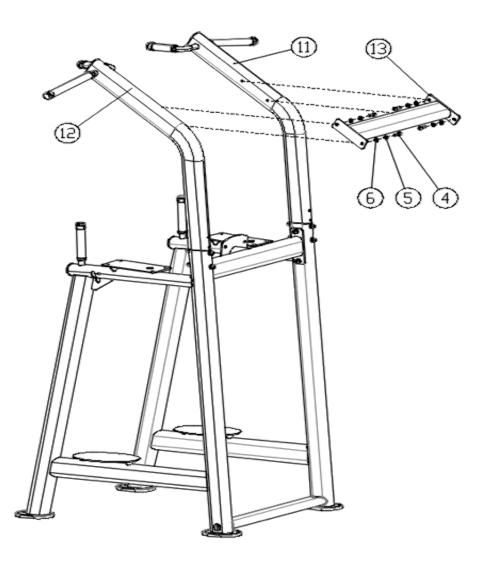

Step 3:

Attach the top connector frame (#13) between the left and right extension frames (#11 and #12) using the following components:

- 4 × Hex socket head cap screws (#4)
- 4 × Spring washers (#5)
- 4 × Flat washers (#6)

**Illustration**: Shows how to mount the connector frame (#13) at the top between the two vertical extension frames (#11 and #12). Use screws (#4), spring washers (#5), and flat washers (#6) as shown.