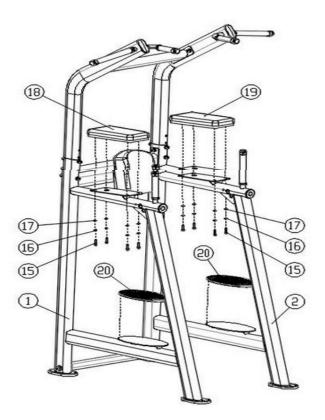

Step 5:

Attach the elbow pads (#18) to the left frame (#1) and right frame (#2) using the following components:

- 8 × Hex socket head cap screws (#15)
- 8 × Spring washers (#16)
- 8 × Flat washers (#17)

Step 6:

Install the two oval rubber footpads (#20) on the bottom of the left frame (#1) and right frame (#2).

## Accessories List

| NO. | Name & Specification              | QTY |
|-----|-----------------------------------|-----|
| 1   | knees up left frame               | 1   |
| 2   | knees up right frame              | 1   |
| 3   | Knees up Upper beam               | 1   |
| 4   | Hex socket head cap screw(M10*20) | 18  |
| 5   | spring washer(10)                 | 18  |
| 6   | flat washer(10)                   | 16  |
| 7   | Knees up Bottom connected frame   | 1   |
| 8   | Hex socket head cap screw(M10*70) | 2   |
| 9   | big washer(10)                    | 2   |
| 10  | flat oval footpad                 | 4   |
| 11  | Knees up left extend frame        | 1   |
| 12  | Knees up right extend frame       | 1   |
| 13  | knees up connected frame          | 1   |
| 14  | knees up back pad                 | 1   |
| 15  | Hex socket head cap screw(M8*25)  | 12  |
| 16  | spring washer (8)                 | 12  |
| 17  | flat washer(8)                    | 12  |
| 18  | knees up elbow pads I             | 1   |
| 19  | knees up elbow pads II            | 1   |
| 20  | oval rubber footpad               | 2   |
| 21  | knees up handle                   | 2   |