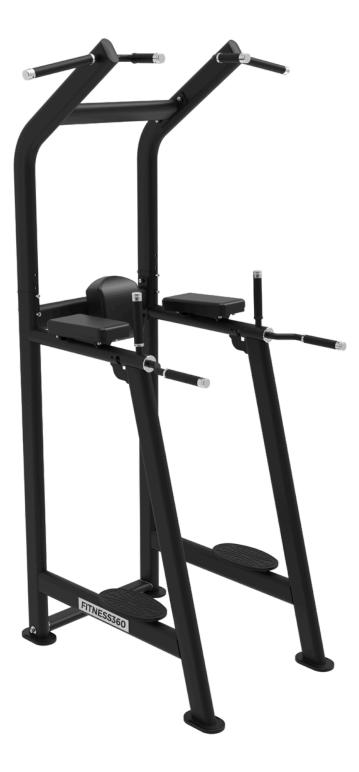

# FT9042 DIP/LEG RAISE/CHIN UP

Installation

**Illustration**: Shows how to attach the extension frames (#11 and #12) to the uprights (#1 and #2) using screws (#4), spring washers (#5), and flat washers (#6).

#### Step 1:

Attach the left knee raise extension frame (#11) to the left upright (#1) using the following components:

- 4 × Hex socket head cap screws (#4)
- 4 × Spring washers (#5)
- 4 × Flat washers (#6)

Step 2:

Attach the right knee raise extension frame (#12) to the right upright (#2) using the following components:

- 4 × Hex socket head cap screws (#4)
- 4 × Spring washers (#5)
- 4 × Flat washers (#6)