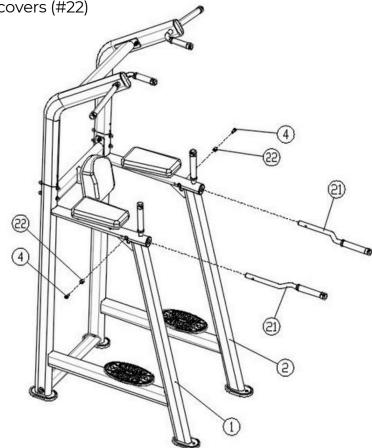

#### Step 7:

Install the two knee raise handles (#21) on the left frame (#1) and right frame (#2) using the following components:

- 2 × Hex socket head cap screws (#4)
- 2 × Stop bolt covers (#22)

Fully Installation

### Accessories List

| NO. | Name & Specification | QTY |
|-----|----------------------|-----|
| 22  | Stop bolt cover      | 2   |

NOTE: Pre-assembled parts are not listed in this list.