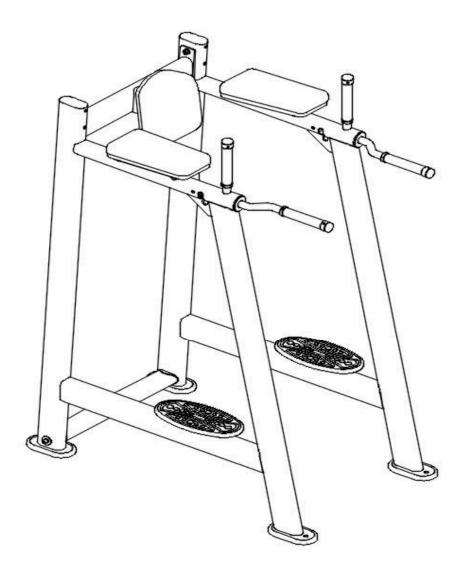

.



Step 4:

Attach the back pad of the knee lift (#11) to the upper crossbar using the following components:

- 4 × Hexagon socket head screws (#12)
- 4 × Spring washers (#13)
- 4 × Flat washers (#14)



Step 5:

Attach the elbow pads I (#15) and II (#16) to the right side (#2) of the knee and abdominal rack using the following components:

- 8 × Hexagon socket head screws (#12)
- 8 × Spring washers (#13)
- 8 × Flat washers (#14)

Step 6:

Install the two oval rubber treads (#17) onto the left frame (#1) and right frame (#2) of the knee lift abdominal rack.



Step 7:

Attach the two knee lift handles (#18) to the left side (#1) and right side (#2) of the knee lift using the following components:

- 2 × Hexagon socket head screws (#4)
- 2 × Stopper bolt sets (#19)



Fully Installation



#### Important Tips

Now that the Knee Raise is fully assembled, take a moment to ensure the unit is level and properly aligned. Use a spirit level to check that the guide bars are perfectly vertical and straight in both directions.

If they are not aligned, slightly loosen the bolts, adjust the frame, and retighten all hardware securely.

| NO | Name and energification                   | Quantity |
|----|-------------------------------------------|----------|
|    | Name and specification                    | Quantity |
| 1  | Knees Raise left frame                    | 1        |
| 2  | Knees Raise right frame                   | 1        |
| 3  | Knees Raise upper beam                    | 1        |
| 4  | Hexagon socket cheese head screws(M10*20) | 6        |
| 5  | Spring washers