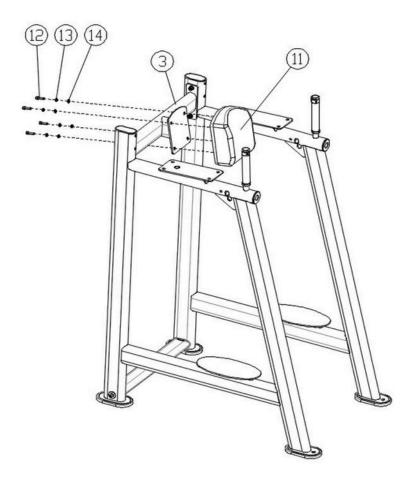

Step 3:

Install the four flat oval feet (#10) onto the left frame (#1) and right frame (#2) of the knee lift abdominal frame.

Step 4:

Attach the back pad of the knee lift (#11) to the upper crossbar using the following components:

- 4 × Hexagon socket head screws (#12)
- 4 × Spring washers (#13)
- 4 × Flat washers (#14)

Step 5:

Attach the elbow pads I (#15) and II (#16) to the right side (#2) of the knee and abdominal rack using the following components: