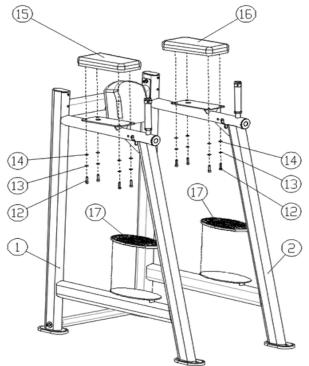

- 4 × Hexagon socket head screws (#12)
- 4 × Spring washers (#13)
- 4 × Flat washers (#14)

Step 5:

Attach the elbow pads I (#15) and II (#16) to the right side (#2) of the knee and abdominal rack using the following components:

- 8 × Hexagon socket head screws (#12)
- 8 × Spring washers (#13)
- 8 × Flat washers (#14)

Step 6:

Install the two oval rubber treads (#17) onto the left frame (#1) and right frame (#2) of the knee lift abdominal rack.