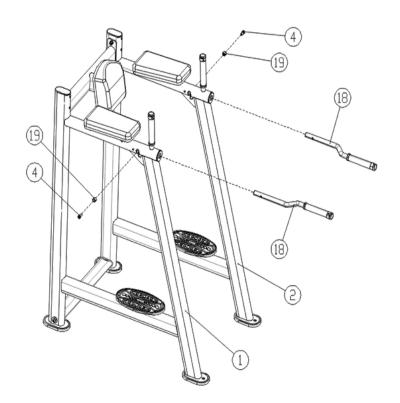

Step 7:

Attach the two knee lift handles (#18) to the left side (#1) and right side (#2) of the knee lift using the following components:

- 2 × Hexagon socket head screws (#4)
- 2 × Stopper bolt sets (#19)