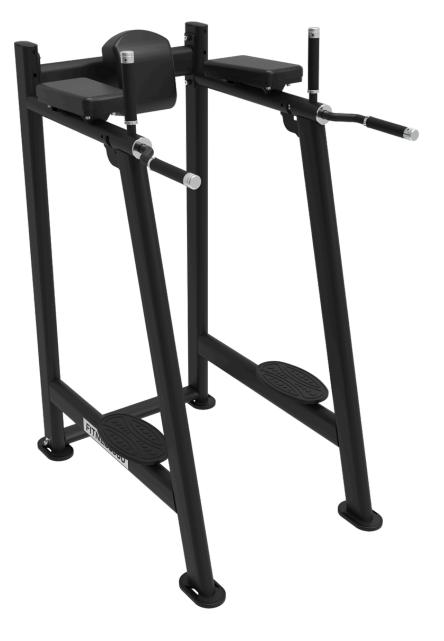

FITNESS360<sup>®</sup>

# FT9041

## **Knees** Raise



### Installation

Step 1:

Connect the upper crossbar (#3) of the knee lift to the left frame (#1) and right frame (#2) using the following components:

- 4 × Hexagon socket head screws (#4)
- 4 × Spring washers (#5)
- 4 × Flat washers (#6)

Step 2:

Attach the bottom joint (#7) of the knee and abdominal lift to both the left and right sides of the frame (#1 and #2) using:

- 2 × Hexagon socket head screws (#8)
- 2 × Spring washers (#5)
- 2 × Large washers (#9)

Step 3:

Install the four flat oval feet (#10) onto the left frame (#1) and right frame (#2) of the knee lift abdominal frame.



Step 4:

Attach the back pad of the knee lift (#11) to the upper crossbar using the following components:

- 4 × Hexagon socket head screws (#12)
- 4 × Spring washers (#13)
- 4 × Flat washers (#14)