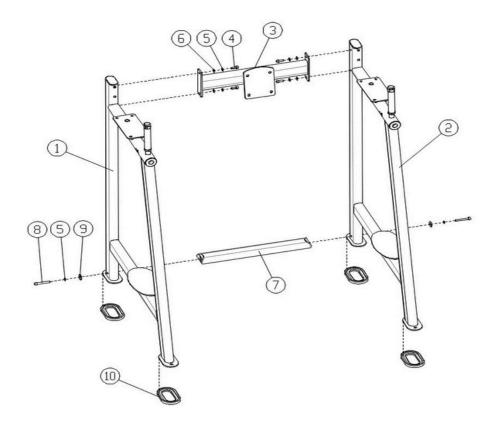

### Installation

Step 1:

Connect the upper crossbar (#3) of the knee lift to the left frame (#1) and right frame (#2) using the following components:

- 4 × Hexagon socket head screws (#4)
- 4 × Spring washers (#5)
- 4 × Flat washers (#6)

Step 2:

Attach the bottom joint (#7) of the knee and abdominal lift to both the left and right sides of the frame (#1 and #2) using:

- 2 × Hexagon socket head screws (#8)
- 2 × Spring washers (#5)
- 2 × Large washers (#9)

Step 3:

Install the four flat oval feet (#10) onto the left frame (#1) and right frame (#2) of the knee lift abdominal frame.

Step 4:

Attach the back pad of the knee lift (#11) to the upper crossbar using the following components: