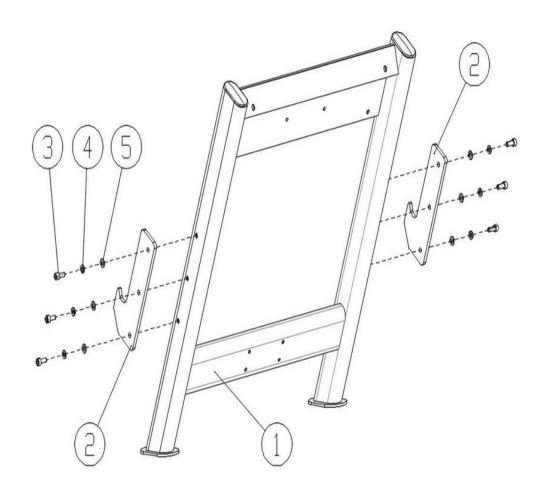

#### Step 1:

Attach the two Seated Biceps Curl Hook Plates (#2) to the Main Frame (#1) using the following components:

- 6 × Socket Head Cap Screws (#3)
- 6 × Spring Washers (#4)
- 6 × Flat Washers (#5)