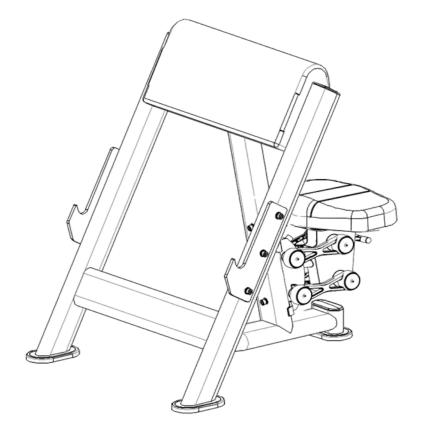

# Important Tips

Now that your Bicep Curl Rack is assembled, take a moment to make sure it is straight and level.

Use a spirit level to check that the bars are standing up correctly on all sides. If something looks off, loosen the bolts a little, adjust the parts, and tighten them again.