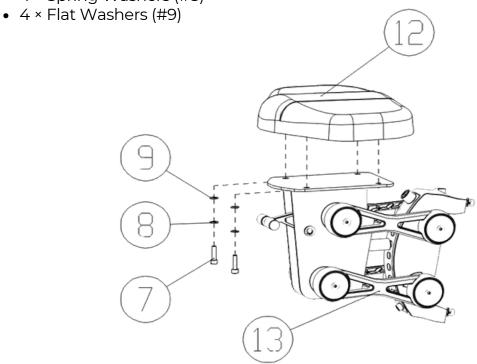

Step 2:

Attach the Seated Biceps Curl Pad (#6) to the Main Frame (#1) using the following components:

- 6 × Socket Head Cap Screws (#7)
- 6 × Spring Washers (#8)
- 6 × Flat Washers (#9)

Step 3:
Attach the two oval foot pads (#10) to the base of the seated frame.

#### Step 5:

Attach one oval foot pad (#10) to the bottom of the Seated Biceps Curl Side Frame (#11).

Step 6:

Attach the seat cushion (#12) to the seat frame (#13) using the following components:

- 4 × Socket Head Cap Screws (#7)
- 4 × Spring Washers (#8)