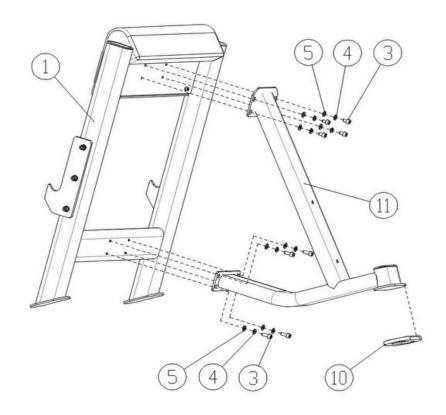

Step 4:

Attach the Side Frame (#11) to the Main Frame (#1) using the following components:

- 8 × Socket Head Cap Screws (#3)
- 8 × Spring Washers (#4)
- 8 × Flat Washers (#5)

#### Step 5:

Attach one oval foot pad (#10) to the bottom of the Seated Biceps Curl Side Frame (#11).

Step 6:

Attach the seat cushion (#12) to the seat frame (#13) using the following components:

- 4 × Socket Head Cap Screws (#7)
- 4 × Spring Washers (#8)