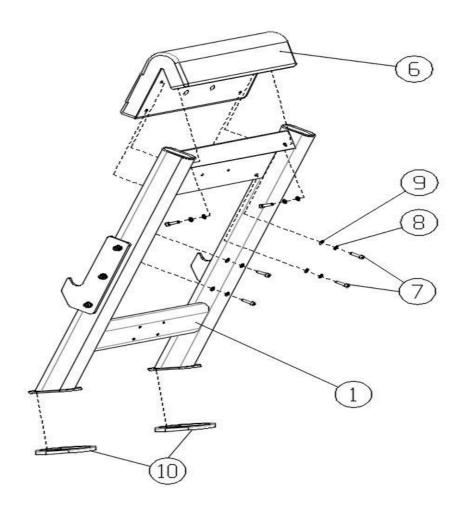

Step 2:

Attach the Seated Biceps Curl Pad (#6) to the Main Frame (#1) using the following components:

- 6 × Socket Head Cap Screws (#7)
- 6 × Spring Washers (#8)
- 6 × Flat Washers (#9)

Step 3:
Attach the two oval foot pads (#10) to the base of the seated frame.