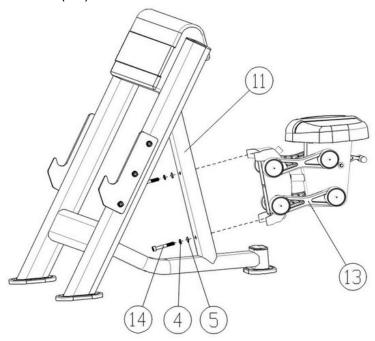

# Step 7:

Attach the Seat Frame (#13) to the Seated Biceps Curl Side Frame (#11) using the following components:

- 2 × Socket Head Cap Screws (#14)
- 2 × Spring Washers (#4)2 × Flat Washers (#5)

**Fully Installation** 