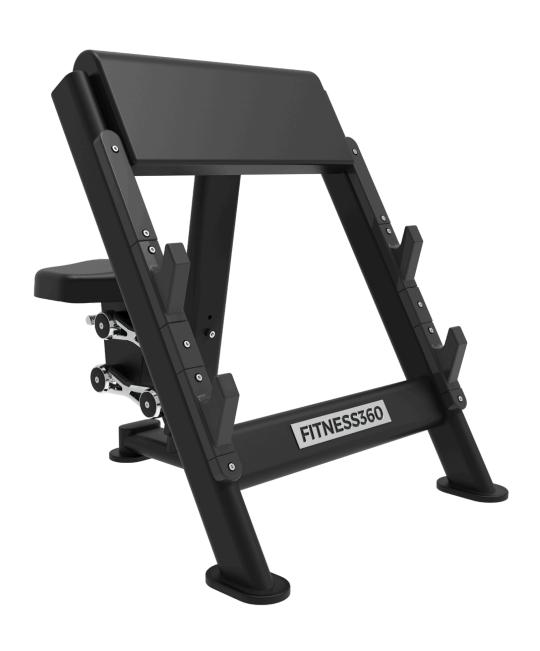

# FITNESS360®

# FT9040 PREACHER CURL



### Installation

#### Step 1:

Attach the two Seated Biceps Curl Hook Plates (#2) to the Main Frame (#1) using the following components:

- 6 × Socket Head Cap Screws (#3)
- 6 × Spring Washers (#4)
- 6 × Flat Washers (#5)



Step 2:

Attach the Seated Biceps Curl Pad (#6) to the Main Frame (#1) using the following components:

- 6 × Socket Head Cap Screws (#7)
- 6 × Spring Washers (#8)
- 6 × Flat Washers (#9)

Step 3:
Attach the two oval foot pads (#10) to the base of the seated frame.



Step 4:

Attach the Side Frame (#11) to the Main Frame (#1) using the following components:

- 8 × Socket Head Cap Screws (#3)
- 8 × Spring Washers (#4)
- 8 × Flat Washers (#5)

#### Step 5:

Attach one oval foot pad (#10) to the bottom of the Seated Biceps Curl Side Frame (#11).



Step 6:

Attach the