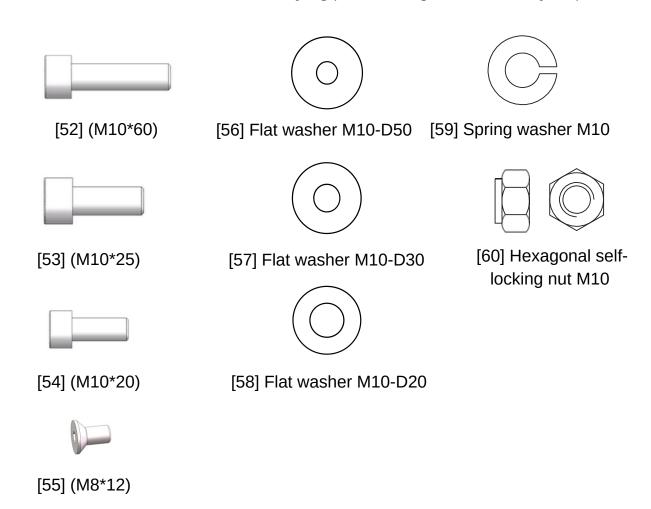

#### **Fastener Overview**

Below is an overview of the bolts, washers, and nuts used in this assembly. Please refer to this chart when identifying parts during each assembly step.

#### Use the following components:

- 8× Hexagon socket head screws M10×60 (#52)
- 6× Flat washers M10-D50 (#56)
- 2× Flat washers M10-D30 (#57)
- 8× Flat washers M10-D20 (#58)
- 8× Hexagon lock nuts M10 (#60)

Use the following components:

- 4x hexagon socket head screws M10×25 (#53)
- 4x flat washers M10-D20 (#58)
- 4x spring washers M10 (#59)

#### Use the following components:

- 4x Hexagon socket head screws M10×60 (#52)
- 4x Flat washers M10-D50 (#56)
- 8x Flat washers M10-D20 (#58)
- 4x Hexagon lock nuts M10 (#60)
- 4x Hexagon socket head screws M10×25 (#53)

Use the following components:

- 4x Hexagon socket head screws M10×20 (#54)
- 4x Flat washers M10-D30 (#57)
- 4x Spring washers M10 (#59)