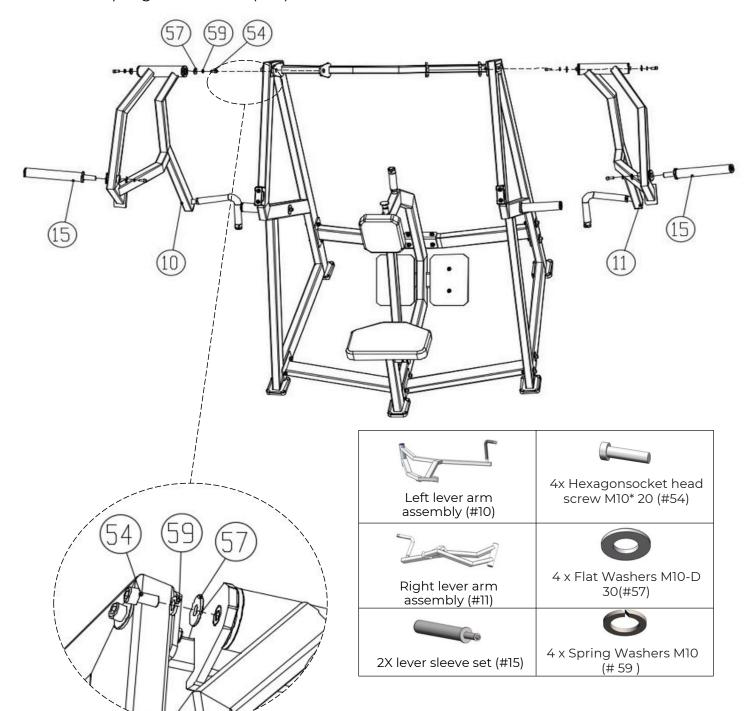

#### Step 4:

Connect the left lever assembly (#10) to the left frame (#1) and the right lever assembly (#11) to the right frame (#2). Then connect the two lever arm sleeve assemblies (#15) to the left and right lever arm assemblies.

Use the following components:

- 4x Hexagon socket head screws M10×20 (#54)
- 4x Flat washers M10-D30 (#57)
- 4x Spring washers M10 (#59)