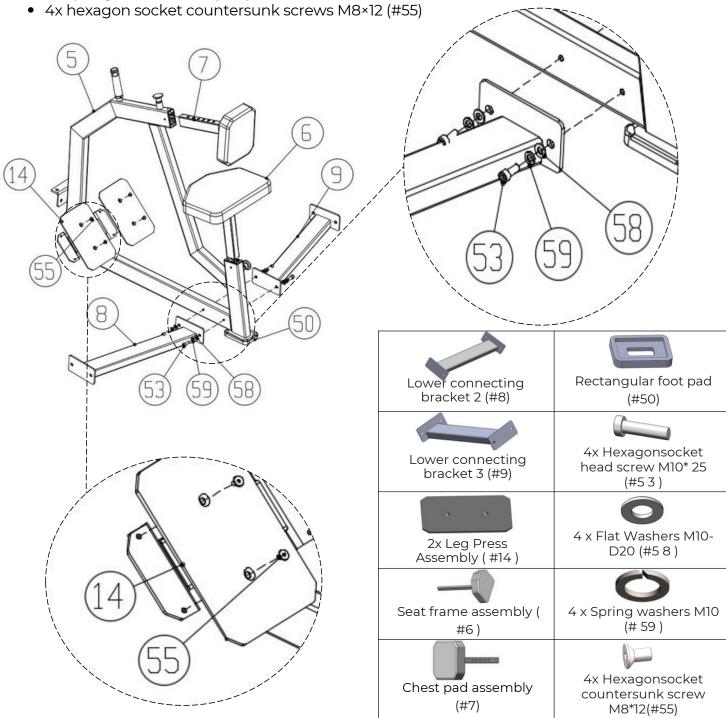

#### Step 2:

Attach the seat adjustment assembly (#6), chest support assembly (#7), lower connecting frames (#8 and #9), and both pull-back footrests (#14) to the main frame assembly (#5). Also install the rectangular foot pad (#50).

Use the following components:

- 4x hexagon socket head screws M10×25 (#53)
- 4x flat washers M10-D20 (#58)
- 4x spring washers M10 (#59)