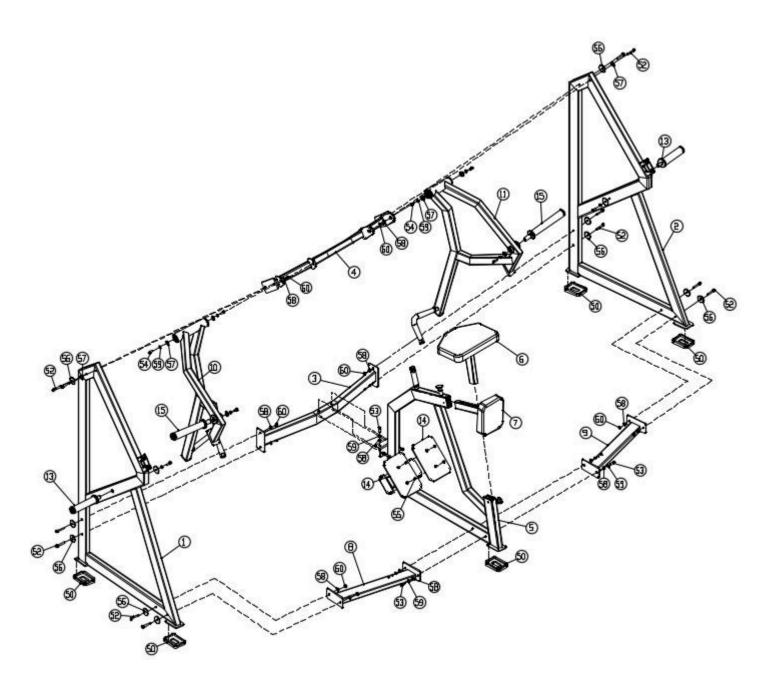

#### Accessory List

| Serial<br>number | Name and specification                  | quantit |
|------------------|-----------------------------------------|---------|
| 1                | Left side frame                         | 1       |
| 2                | Right side frame                        | 1       |
| 3                | Lower connecting frame 1                | 1       |
| 4                | Arm support                             | 1       |
| 5                | Main frame components                   | 1       |
| 6                | Seat frame assembly                     | 1       |
| 7                | Chest Kit Components                    | 1       |
| 8                | Lower connecting frame 2                | 1       |
| 9                | Lower connecting frame 3                | 1       |
| 10               | Left lever arm assembly                 | 1       |
| 11               | Right lever arm assembly                | 1       |
| 13               | Bell Plate Storage Sleeve Set           | 2       |
| 14               | Pull back pedal                         | 2       |
| 15               | Lever sleeve set                        | 2       |
| 50               | Rectangular foot pads                   | 5       |
| 52               | Hexagon socket head screw M10*60        | 12      |
| 53               | Hexagon socket head screw M10*25        | 8       |
| 54               | Hexagon socket head screw M10*20        | 4       |
| 55               | Hexagon socket countersunk screw M8* 12 | 4       |
| 56               | Flat washer M10-D50                     | 10      |
| 57               | Flat washer M10-D30                     | 6       |
| 58               | Flat washer M10-D20                     | 20      |
| 59               | Spring washer M10                       | 12      |
| 60               | Hexagon lock nut M10                    | 12      |

### Exploded view