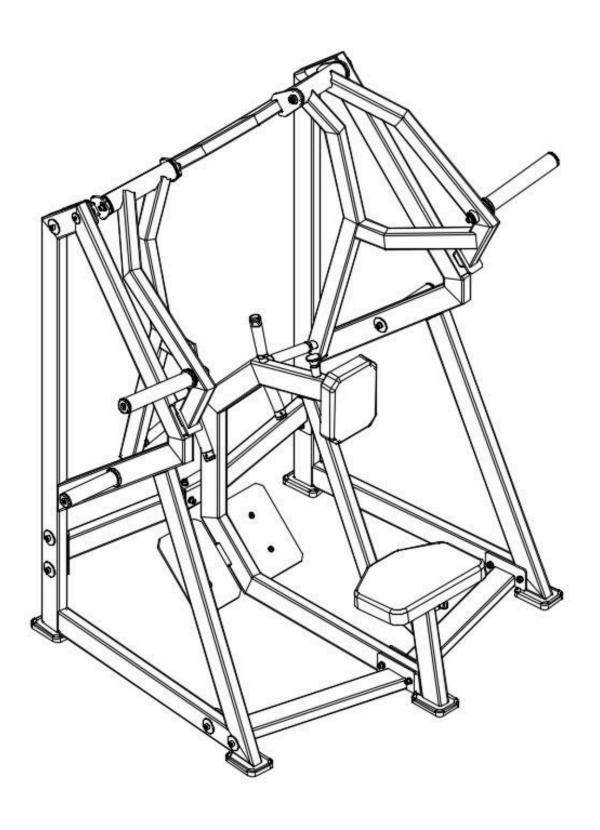

### Fully Installation

#### Important Tips

Now that your D.Y. Row - Plate Loaded unit is fully assembled, take a moment to ensure that it is both level and plumb. Use a spirit level to check the vertical alignment of the guide rods in all directions.

If they are not perfectly vertical, loosen the frame bolts slightly, adjust the alignment, and re-tighten all bolts securely.