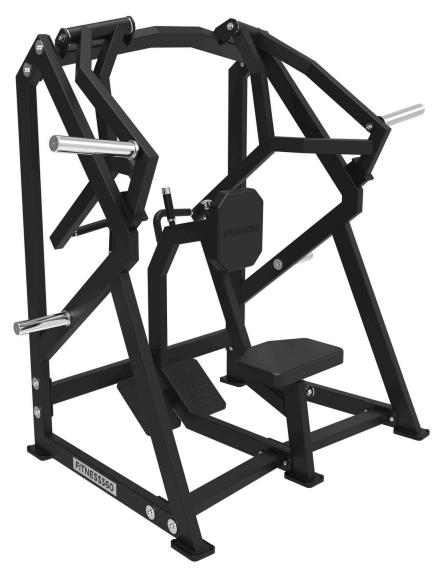

## FITNESS360®

# FT8050

| Rubber rod        |
|-------------------|
| Level             |
| Hexagon wrench    |
| Two people        |
| Circlip pliers    |
| Adjustable wrench |