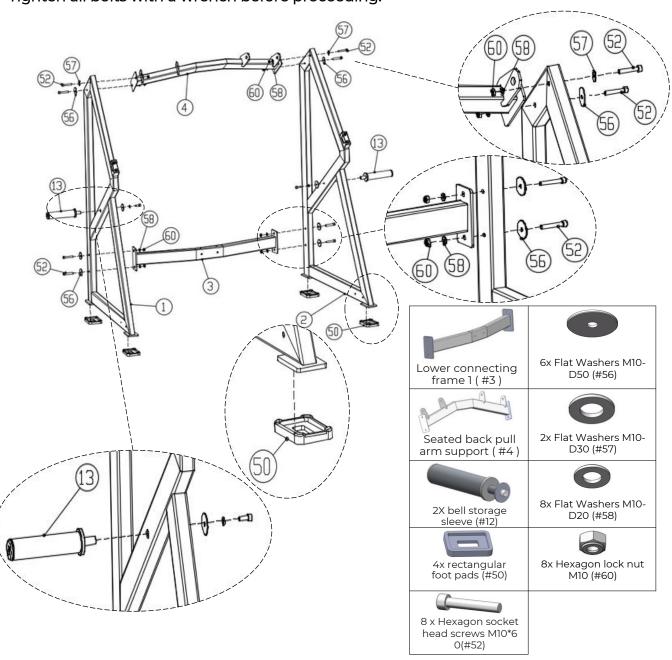

#### Step 1:

Begin by connecting the left frame (#1) and right frame (#2) using the lower connecting frame (#3). Then attach the lever support frame (#4). Install the two bell plate storage sleeves (#13) onto both the left and right frames, and place the four rectangular foot pads (#50) – two per frame.

#### Use the following components:

- 8× Hexagon socket head screws M10×60 (#52)
- 6× Flat washers M10-D50 (#56)
- 2× Flat washers M10-D30 (#57)
- 8× Flat washers M10-D20 (#58)
- 8× Hexagon lock nuts M10 (#60)

#### Tighten all bolts with a wrench before proceeding.