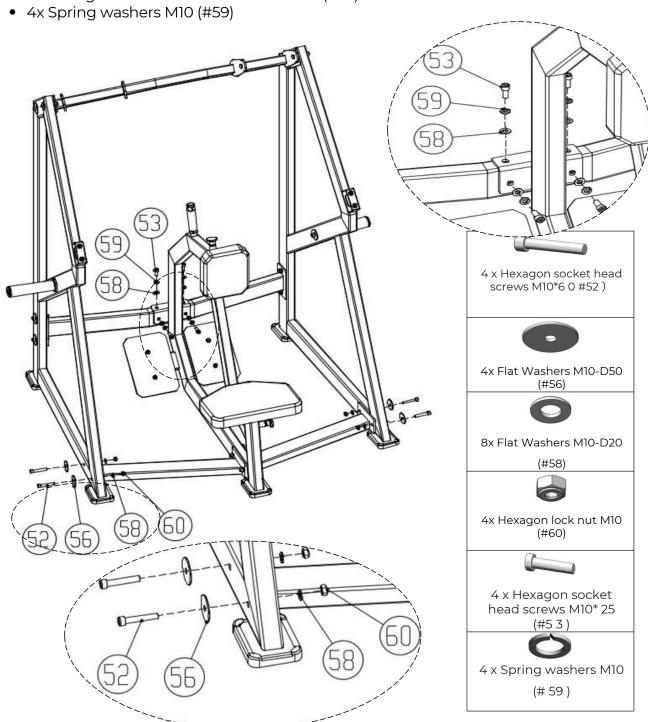

#### Step 2:

Attach the seat adjustment assembly (#6), chest support assembly (#7), lower connecting frames (#8 and #9), and both pull-back footrests (#14) to the main frame assembly (#5). Also install the rectangular foot pad (#50).

Use the following components:

- 4x hexagon socket head screws M10×25 (#53)
- 4x flat washers M10-D20 (#58)
- 4x spring washers M10 (#59)

#### Use the following components:

- 4x Hexagon socket head screws M10×60 (#52)
- 4x Flat washers M10-D50 (#56)
- 8x Flat washers M10-D20 (#58)
- 4x Hexagon lock nuts M10 (#60)
- 4x Hexagon socket head screws M10×25 (#53)